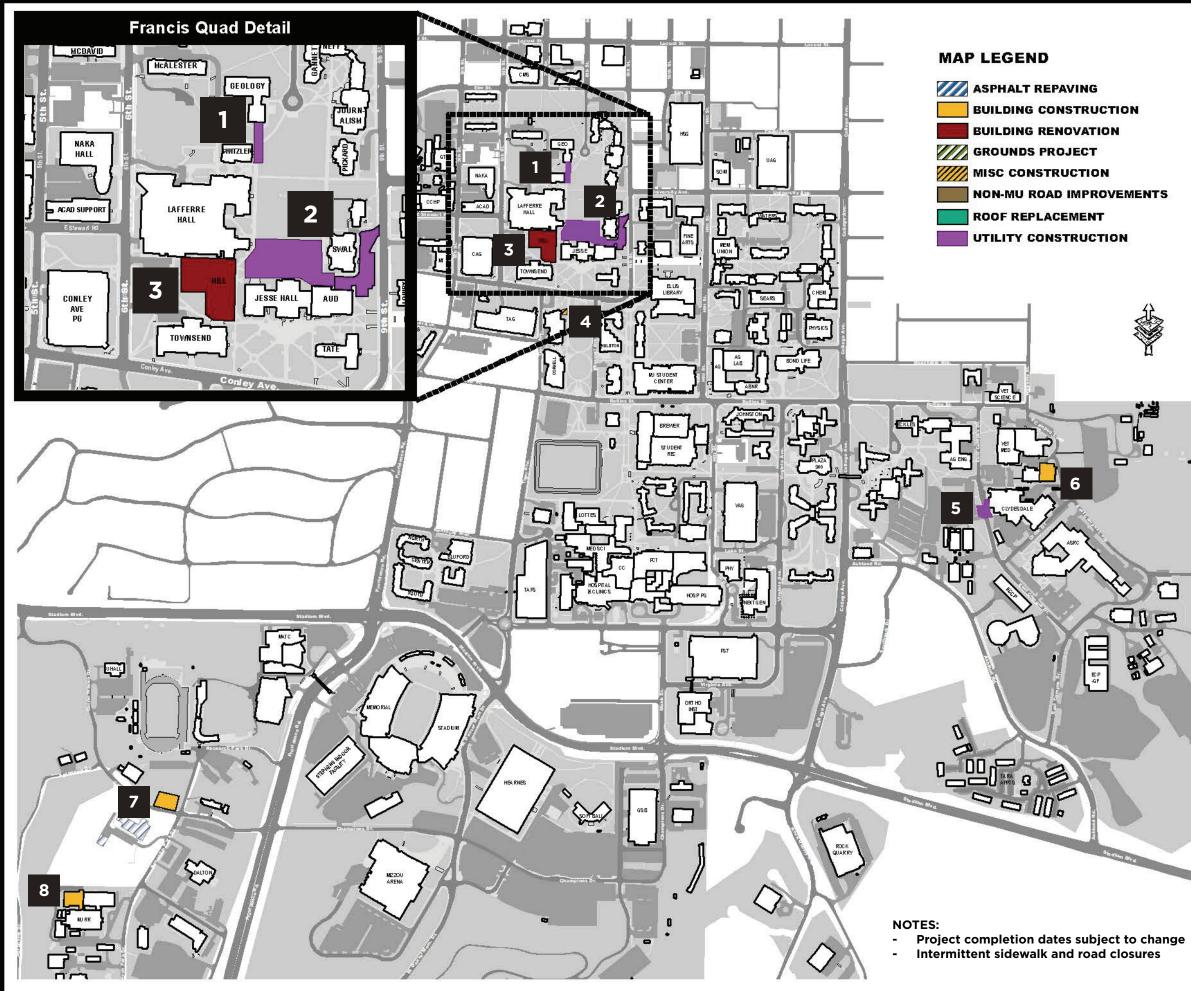

| 197 - 194<br>197 | Ň | FALL AND WINTER 2024<br>Construction Impact Map                                        |
|------------------|---|----------------------------------------------------------------------------------------|
|                  |   | PROJECT INFORMATION KEY                                                                |
|                  | 1 | SWITZLER - GEOLOGY UTILITY WORK<br>- Fall 2024                                         |
|                  | 2 | REPLACE 1880'S STEAM TUNNEL - November 2024                                            |
|                  | 3 | HILL HALL MAINTENANCE REPAIRS  - Fall 2024 - Building remains open during construction |
|                  | 4 | MIZ SCULPTURE AND POCKET PARK<br>- Fail 2024                                           |
|                  | 5 | CLYDESDALE UTILITY WORK<br>- Fail 2024                                                 |
|                  | 6 | VET DIAGNOSTICS ADDITION - Fail 2024                                                   |
|                  | 7 | RESEARCH COMMONS THERMAL PLANT<br>- Fail 2024                                          |
|                  | 8 | MURR WEST ADDITION<br>- Fall 2024                                                      |
|                  |   |                                                                                        |
| 20. Thu barren   |   |                                                                                        |
|                  |   |                                                                                        |
|                  |   |                                                                                        |
|                  |   |                                                                                        |
| 2                |   |                                                                                        |
| N-10             |   |                                                                                        |
|                  |   | operations.missouri.edu/facilities-news                                                |
|                  |   | · · · · · · · · · · · · · · · · · · ·                                                  |
|                  |   | 08.07.2024                                                                             |