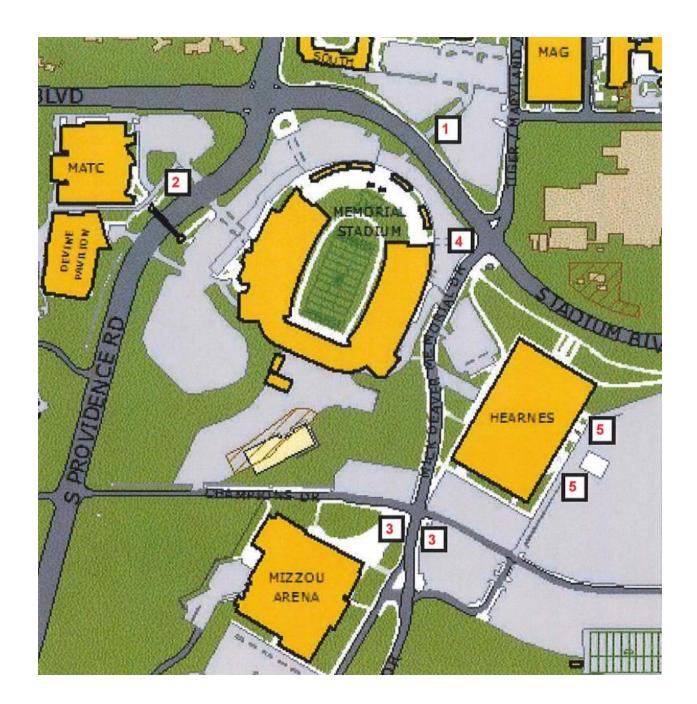

## Designated Areas for Distribution of Information At Football & Basketball Games (See attached map)

- 1) North end of the tunnel which runs under Stadium Boulevard
  - 2) South side of entryway to lot "D" from the primary road South Providence Road which lot "D" is located on the west side of South Providence Road
  - 3) Southwest corner & southeast corner of the intersection of the streets known as Champions Drive and Mick Deaver Drive which intersection lies southeast of the football stadium and southwest of Hearnes Center
- 4) Southwest corner of Mick Deaver Drive and Stadium Boulevard.
- 5) Either side of air-conditioning unit on East side of Hearnes Center